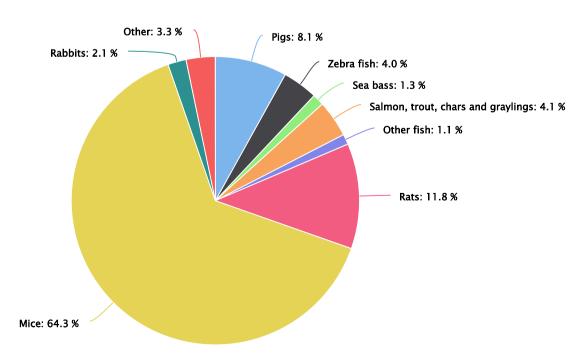

## Numbers of animals other than non-human primates by species

| Species                            | $\uparrow\downarrow$ Number of animals $\uparrow$ |
|------------------------------------|---------------------------------------------------|
| Mice                               | 136628                                            |
| Rats                               | 25120                                             |
| Guinea-Pigs                        | 199                                               |
| Hamsters (Syrian)                  | 23                                                |
| Other rodents                      | 1                                                 |
| Rabbits                            | 436                                               |
| Cats                               |                                                   |
| Dogs                               | 32                                                |
| Horses, donkeys and cross-breeds   | 4                                                 |
| Pigs                               | 1713                                              |
| Goats                              |                                                   |
| Sheep                              | 2                                                 |
| Cattle                             | 188                                               |
| Other mammals                      | 2                                                 |
| Domestic fowl                      | 153                                               |
| Other birds                        | 46                                                |
| Reptiles                           | 15                                                |
| Xenopus                            | Ç                                                 |
| Other amphibians                   | 13                                                |
| Zebra fish                         | 840                                               |
| Sea bass                           | 276                                               |
| Salmon, trout, chars and graylings | 876                                               |
| Other fish                         | 243                                               |
| Total                              | 21255                                             |

## Numbers of animals other than non-human primates by species

Highcharts.com