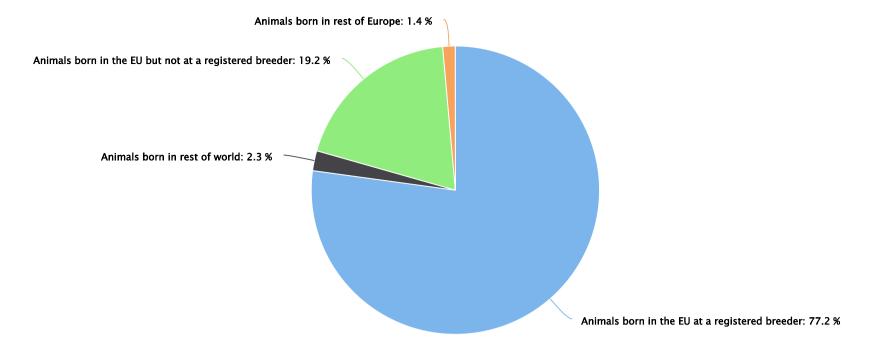

#### Numbers of animals other than NHP by species and place of birth

| Species $\uparrow\downarrow$          | Animals born in the EU at a registered breeder $^{\uparrow\downarrow}$ | Animals born in the EU but not at a registered breeder $^{\uparrow\downarrow}$ | Animals born in rest of Europe ↑↓ | Animals born in rest of world $^{\uparrow\downarrow}$ | Total $_{\uparrow\downarrow}$ |
|---------------------------------------|------------------------------------------------------------------------|--------------------------------------------------------------------------------|-----------------------------------|-------------------------------------------------------|-------------------------------|
| Mice                                  | 127469                                                                 | 4611                                                                           | 1545                              | 3003                                                  | 136628                        |
| Rats                                  | 23414                                                                  | 1061                                                                           | 37                                | 614                                                   | 25126                         |
| Guinea-Pigs                           | 1991                                                                   | 0                                                                              | 0                                 | 0                                                     | 1991                          |
| Hamsters (Syrian)                     | 239                                                                    | 0                                                                              | 0                                 | 0                                                     | 239                           |
| Other rodents                         | 0                                                                      | 12                                                                             | 0                                 | 0                                                     | 12                            |
| Rabbits                               | 4040                                                                   | 0                                                                              | 323                               | 0                                                     | 4363                          |
| Cats                                  | 0                                                                      | 3                                                                              | 0                                 | 0                                                     | 3                             |
| Dogs                                  | 55                                                                     | 135                                                                            | 0                                 | 138                                                   | 328                           |
| Horses, donkeys and cross-breeds      | 0                                                                      | 48                                                                             | 0                                 | 0                                                     | 48                            |
| Pigs                                  | 1952                                                                   | 14739                                                                          | 0                                 | 440                                                   | 17131                         |
| Goats                                 | 0                                                                      | 8                                                                              | 0                                 | 0                                                     | 8                             |
| Sheep                                 | 0                                                                      | 25                                                                             | 0                                 | 0                                                     | 25                            |
| Cattle                                | 0                                                                      | 1880                                                                           | 0                                 | 0                                                     | 1880                          |
| Other mammals                         | 0                                                                      | 4                                                                              | 0                                 | 22                                                    | 26                            |
| Domestic fowl                         | 0                                                                      | 1534                                                                           | 0                                 | 0                                                     | 1534                          |
| Other birds                           | 22                                                                     | 42                                                                             | 403                               | 0                                                     | 467                           |
| Reptiles                              | 0                                                                      | 8                                                                              | 146                               | 0                                                     | 154                           |
| Xenopus                               | 0                                                                      | 0                                                                              | 0                                 | 90                                                    | 90                            |
| Other amphibians                      | 0                                                                      | 137                                                                            | 0                                 | 0                                                     | 137                           |
| Zebra fish                            | 4831                                                                   | 3570                                                                           | 0                                 | 0                                                     | 8401                          |
| Sea bass                              | 0                                                                      | 2762                                                                           | 0                                 | 0                                                     | 2762                          |
| Salmon, trout, chars<br>and graylings | 0                                                                      | 8237                                                                           | 524                               | 0                                                     | 8761                          |
| Other fish                            | 0                                                                      | 1959                                                                           | 0                                 | 480                                                   | 2439                          |
| Total                                 | 164013                                                                 | 40775                                                                          | 2978                              | 4787                                                  | 212553                        |