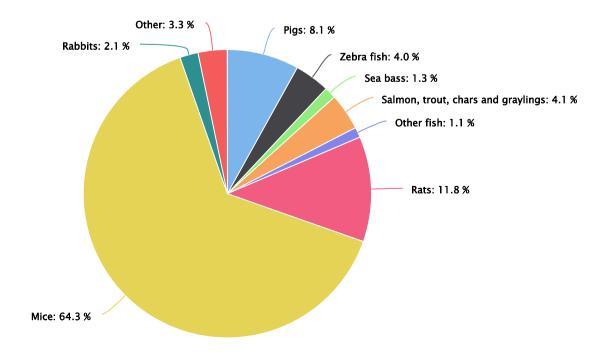

# Numbers of all animals by species

| Species                            | ↑↓ Number of animals ↑↓ |
|------------------------------------|-------------------------|
| Mice                               | 136628                  |
| Rats                               | 25126                   |
| Guinea-Pigs                        | 1991                    |
| Hamsters (Syrian)                  | 239                     |
| Other rodents                      | 12                      |
| Rabbits                            | 4363                    |
| Cats                               | 3                       |
| Dogs                               | 328                     |
| Horses, donkeys and cross-breeds   | 48                      |
| Pigs                               | 17131                   |
| Goats                              | 8                       |
| Sheep                              | 25                      |
| Cattle                             | 1880                    |
| Other mammals                      | 26                      |
| Domestic fowl                      | 1534                    |
| Other birds                        | 467                     |
| Reptiles                           | 154                     |
| Xenopus                            | 90                      |
| Other amphibians                   | 13                      |
| Zebra fish                         | 840                     |
| Sea bass                           | 2762                    |
| Salmon, trout, chars and graylings | 876                     |
| Other fish                         | 2439                    |
| Total                              | 212553                  |

## Numbers of all animals by species