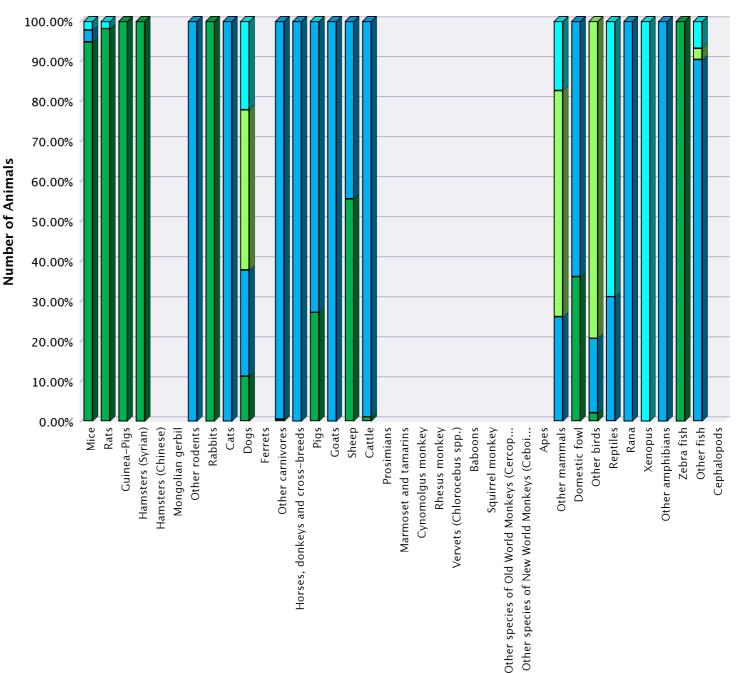

Number of Animals

**Common Origin** 

- Animals born in the EU at a registered breeder
- Animals born in the EU but not at a registered breeder

Animals born in rest of Europe

Animals born in rest of the world