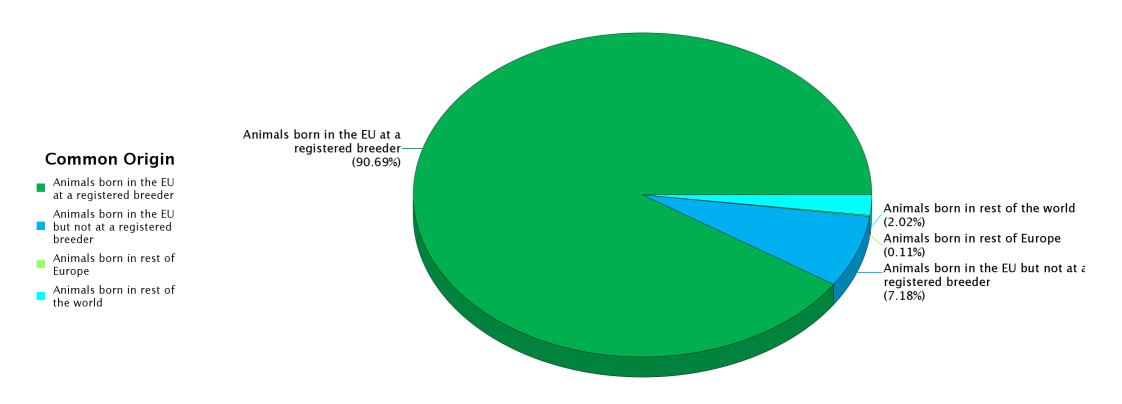

Number of Animals

**Common Origin** 

- Animals born in the EU at a registered breeder
- Animals born in the EU but not at a registered breeder

Animals born in rest of Europe

Animals born in rest of the world