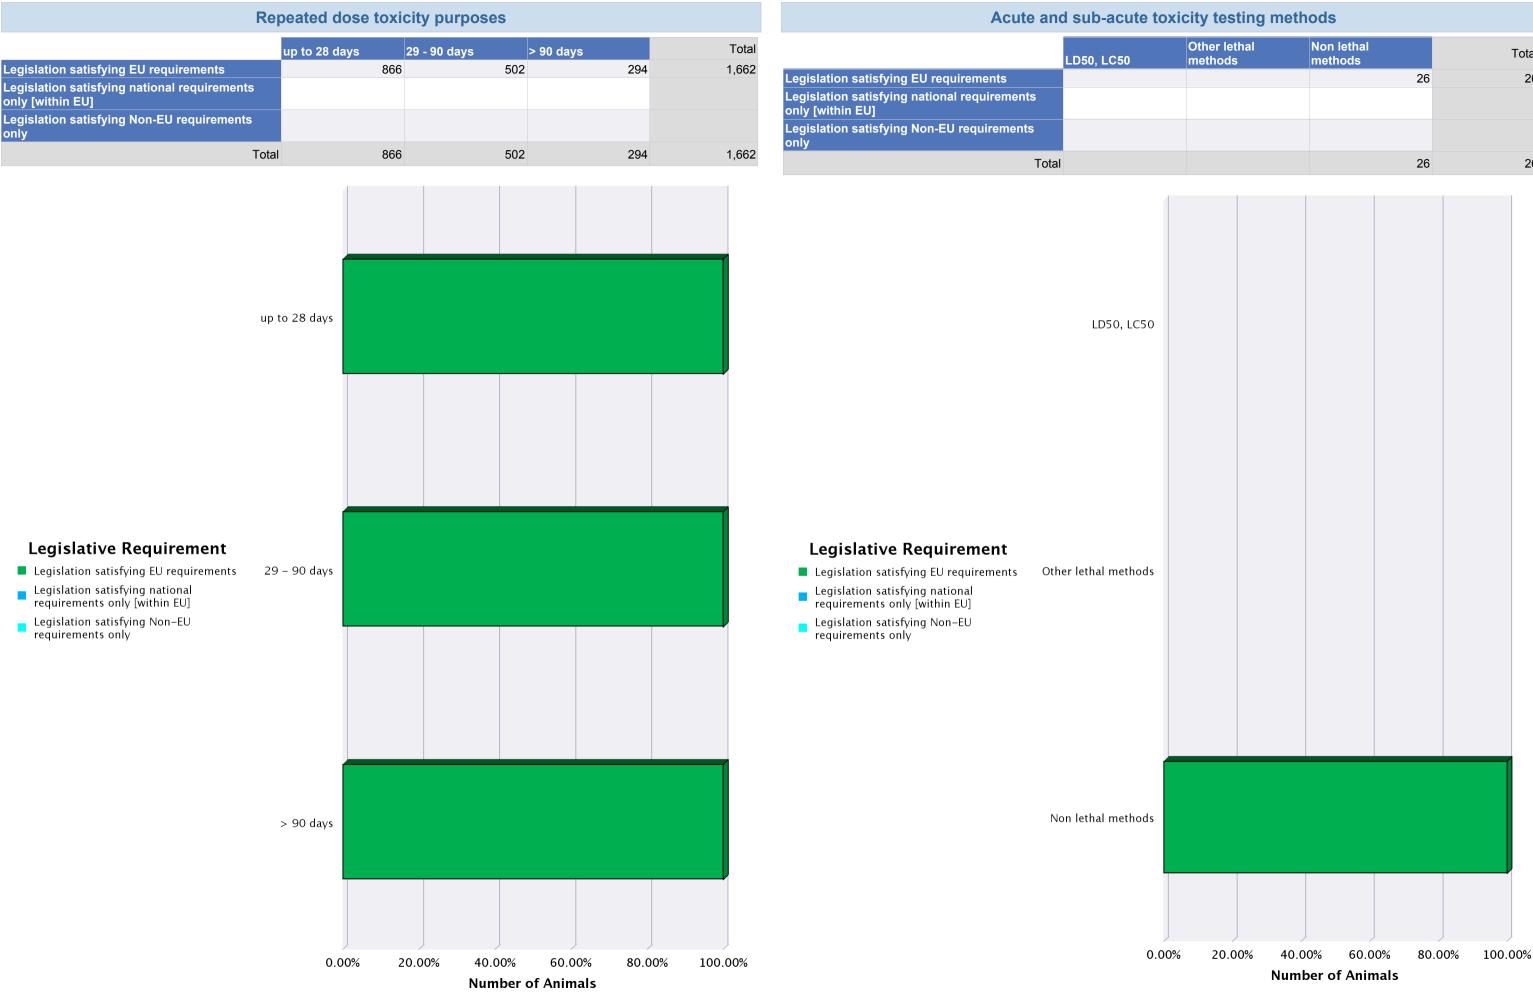

#### Legislative Requirement

- Legislation satisfying EU requirements
- Legislation satisfying national requirements only [within EU]
- Legislation satisfying Non-EU requirements only

| Other lethal<br>methods | Non lethal<br>methods | Total |
|-------------------------|-----------------------|-------|
|                         | 26                    | 26    |
|                         |                       |       |
|                         |                       |       |
|                         | 26                    | 26    |