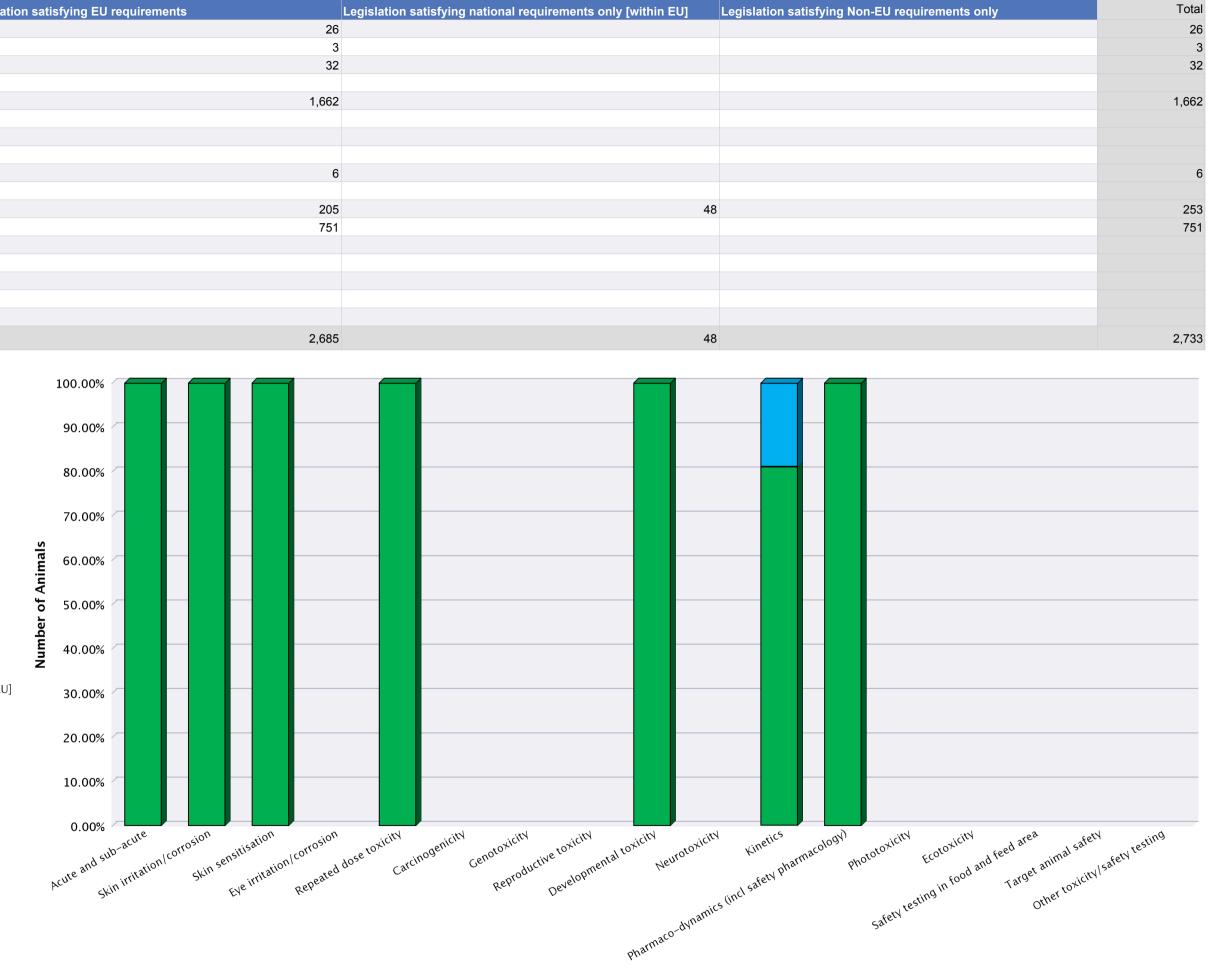

#### Toxicity and other safety testing by test type purposes

|                                              | Legislation satisfying EU requirements | Legislation satisfying national requirements only [within EU] | Legislation satisfying N |
|----------------------------------------------|----------------------------------------|---------------------------------------------------------------|--------------------------|
| Acute and sub-acute                          | 26                                     |                                                               |                          |
| Skin irritation/corrosion                    | 3                                      |                                                               |                          |
| Skin sensitisation                           | 32                                     |                                                               |                          |
| Eye irritation/corrosion                     |                                        |                                                               |                          |
| Repeated dose toxicity                       | 1,662                                  |                                                               |                          |
| Carcinogenicity                              |                                        |                                                               |                          |
| Genotoxicity                                 |                                        |                                                               |                          |
| Reproductive toxicity                        |                                        |                                                               |                          |
| Developmental toxicity                       | 6                                      |                                                               |                          |
| Neurotoxicity                                |                                        |                                                               |                          |
| Kinetics                                     | 205                                    | 48                                                            |                          |
| Pharmaco-dynamics (incl safety pharmacology) | 751                                    |                                                               |                          |
| Phototoxicity                                |                                        |                                                               |                          |
| Ecotoxicity                                  |                                        |                                                               |                          |
| Safety testing in food and feed area         |                                        |                                                               |                          |
| Target animal safety                         |                                        |                                                               |                          |
| Other toxicity/safety testing                |                                        |                                                               |                          |
| Total                                        | 2,685                                  | 48                                                            |                          |