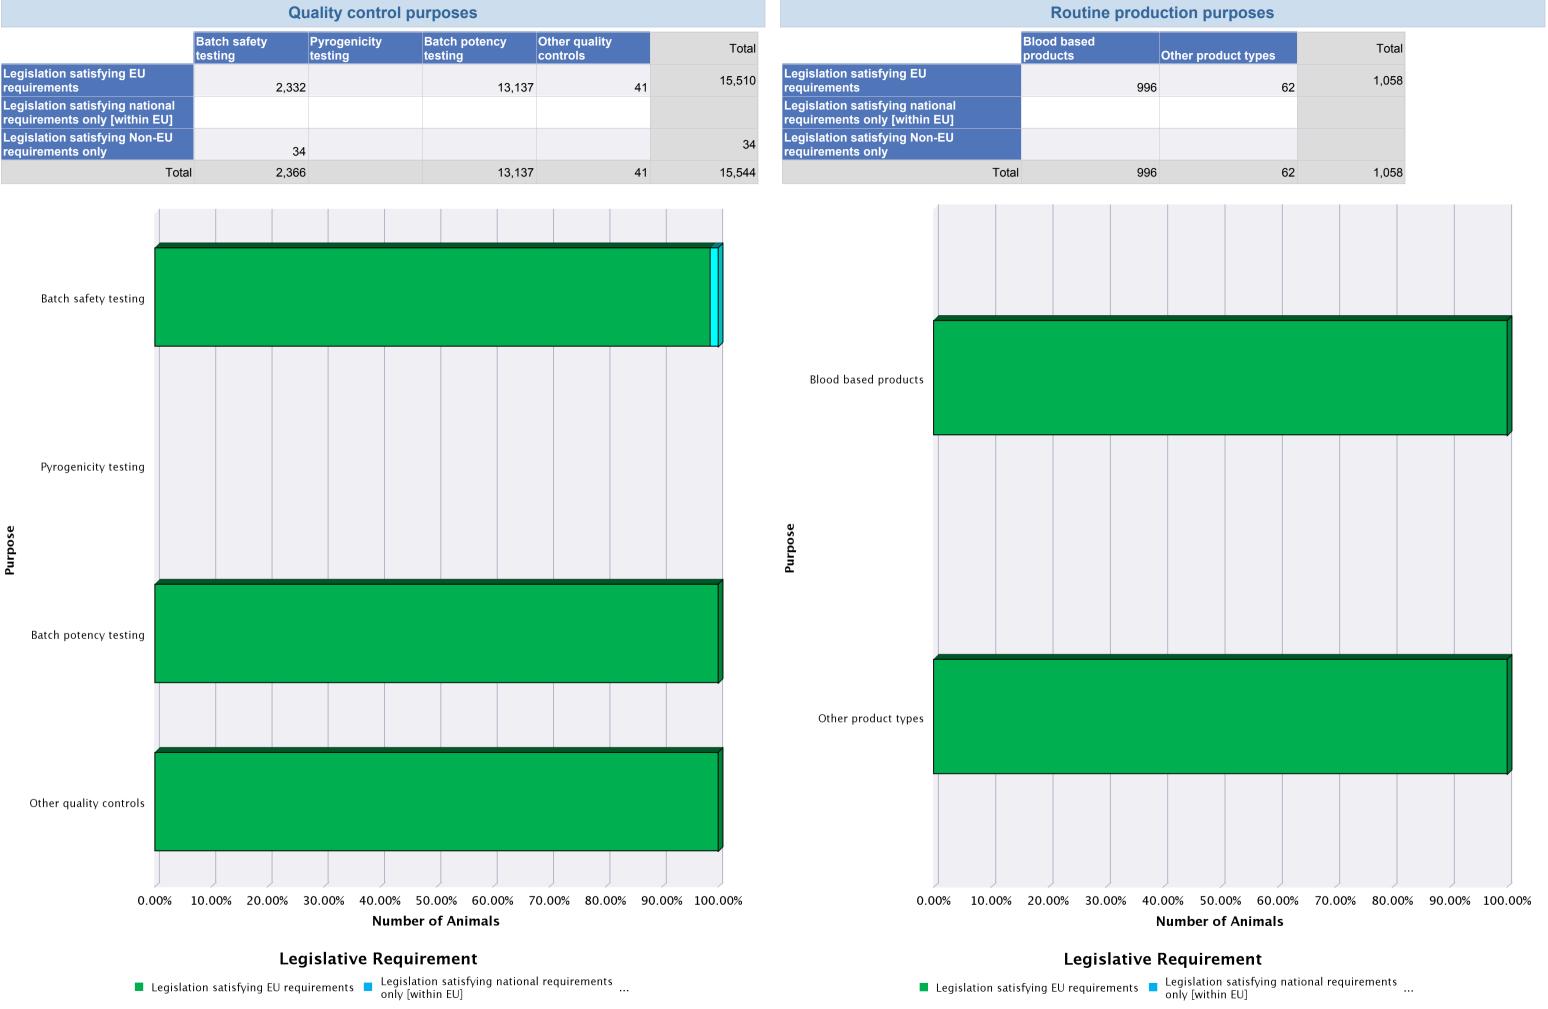

Created on: 5/18/21 2:10:52 PM GMT+02:00

Regulatory use and routine production purposes

| Legislative Requirement<br>Legislative Requirement<br>Legislative Requirements<br>Legislative Requirem                                                                                                                                                                                                                                                                               |                                                                                                                                                                                                                             |                                                                                         |        |                                     |                        |                    |       |        |
|--------------------------------------------------------------------------------------------------------------------------------------------------------------------------------------------------------------------------------------------------------------------------------------------------------------------------------------------------------------------------------------------------------------------------------------------------------------------------------------------------------------------------------------------------------------------------------------------------------------------------------------------------------------------------------------------------------------------------------------------------------------------------------------------------------------------------------------------------------------------------------------------------------------------------------------------------------------------------------------------------------------------------------------------------------------------------------------------------------------------------------------------------------------------------------------------------------------------------------------------------------------------------------------------------------------------------------------------------------------------------------------------------------------------------------------------------------------------------------------------------------------------------------------------------------------------------------------------------------------------------------------------------------------------------------------------------------------------------------------------------------------------------------------------------------------------------------------------------------------------------------------------------------------------------------------------------------------------------------------------------------------------------------------------------------------------------------------------------------------------------------------------------------------------------------------------------------------------------------------------------------------------------------------------------------------------------------------------------------------------------------------------------------------------------------------------------------------------------------------------------------------------------------------------------------------------------|-----------------------------------------------------------------------------------------------------------------------------------------------------------------------------------------------------------------------------|-----------------------------------------------------------------------------------------|--------|-------------------------------------|------------------------|--------------------|-------|--------|
| Legislative Requirement<br>Legislative Requirement<br>Legislative Requirement<br>Legislative striping home, requirements only<br>Discose<br>Legislative striping home, requirements only<br>Discose<br>Discose<br>Discose<br>Discose<br>Discose<br>Discose<br>Discose<br>Discose<br>Discose<br>Discose<br>Discose<br>Discose<br>Discose<br>Discose<br>Discose<br>Discose<br>Discose<br>Discose<br>Discose<br>Discose<br>Discose<br>Discose<br>Discose<br>Discose<br>Discose<br>Discose<br>Discose<br>Discose<br>Discose<br>Discose<br>Discose<br>Discose<br>Discose<br>Discose<br>Discose<br>Discose<br>Discose<br>Discose<br>Discose<br>Discose<br>Discose<br>Discose<br>Discose<br>Discose<br>Discose<br>Discose<br>Discose<br>Discose<br>Discose<br>Discose<br>Discose<br>Discose<br>Discose<br>Discose<br>Discose<br>Discose<br>Discose<br>Discose<br>Discose<br>Discose<br>Discose<br>Discose<br>Discose<br>Discose<br>Discose<br>Discose<br>Discose<br>Discose<br>Discose<br>Discose<br>Discose<br>Discose<br>Discose<br>Discose<br>Discose<br>Discose<br>Discose<br>Discose<br>Discose<br>Discose<br>Discose<br>Discose<br>Discose<br>Discose<br>Discose<br>Discose<br>Discose<br>Discose<br>Discose<br>Discose<br>Discose<br>Discose<br>Discose<br>Discose<br>Discose<br>Discose<br>Discose<br>Discose<br>Discose<br>Discose<br>Discose<br>Discose<br>Discose<br>Discose<br>Discose<br>Discose<br>Discose<br>Discose<br>Discose<br>Discose<br>Discose<br>Discose<br>Discose<br>Discose<br>Discose<br>Discose<br>Discose<br>Discose<br>Discose<br>Discose<br>Discose<br>Discose<br>Discose<br>Discose<br>Discose<br>Discose<br>Discose<br>Discose<br>Discose<br>Discose<br>Discose<br>Discose<br>Discose<br>Discose<br>Discose<br>Discose<br>Discose<br>Discose<br>Discose<br>Discose<br>Discose<br>Discose<br>Discose<br>Discose<br>Discose<br>Discose<br>Discose<br>Discose<br>Discose<br>Discose<br>Discose<br>Discose<br>Discose<br>Discose<br>Discose<br>Discose<br>Discose<br>Discose<br>Discose<br>Discose<br>Discose<br>Discose<br>Discose<br>Discose<br>Discose<br>Discose<br>Discose<br>Discose<br>Discose<br>Discose<br>Discose<br>Discose<br>Discose<br>Discose<br>Discose<br>Discose<br>Discose<br>Discose<br>Discose<br>Discose<br>Discose<br>Discose<br>Discose<br>Discose<br>Discose<br>Discose<br>Discose<br>Discose<br>Discose<br>Discose<br>Discose<br>Discose<br>Discose<br>Discose<br>Discose<br>Discose<br>Discose<br>Discose<br>Discose<br>Discose<br>Discose<br>Discose<br>Discose<br>Discose<br>Discose<br>Discose<br>Discose<br>Discose |                                                                                                                                                                                                                             | potency test                                                                            | ing)   | ther efficacy and tolerance testing | including pharmacology | Routine production |       | Total  |
| Legislative Requirements only         34         60         51         60         60         60         60         60         60         60         60         60         60         60         60         60         60         60         60         60         60         60         60         60         60         60         60         60         60         60         60         60         60         60         60         60         60         60         60         60         60         60         60         60         60         60         60         60         60         60         60         60         60         60         60         60         60         60         60         60         60         60         60         60         60         60         60         60         60         60         60         60         60         60         60         60         60         60         60         60         60         60         60         60         60         60         60         60         60         60         60         60         60         60         60         60         60         60         60                                                                                                                                                                                                                                                                                                                                                                                                                                                                                                                                                                                                                                                                                                                                                                                                                                                                                                                                                                                                                                                                                                                                                                                                                                                                                                                                                                                                           | Legislation satisfying EU requirements                                                                                                                                                                                      |                                                                                         | 15,510 | 1,0                                 | 91                     | 2,685              | 1,058 | 20,344 |
| Legislative Requirements only     34     1001     2.735     1.088     2.088       100.00%     40.00%     40.00%     40.00%     40.00%     40.00%     40.00%     40.00%     40.00%     40.00%     40.00%     40.00%     40.00%     40.00%     40.00%     40.00%     40.00%     40.00%     40.00%     40.00%     40.00%     40.00%     40.00%     40.00%     40.00%     40.00%     40.00%     40.00%     40.00%     40.00%     40.00%     40.00%     40.00%     40.00%     40.00%     40.00%     40.00%     40.00%     40.00%     40.00%     40.00%     40.00%     40.00%     40.00%     40.00%     40.00%     40.00%     40.00%     40.00%     40.00%     40.00%     40.00%     40.00%     40.00%     40.00%     40.00%     40.00%     40.00%     40.00%     40.00%     40.00%     40.00%     40.00%     40.00%     40.00%     40.00%     40.00%     40.00%     40.00%     40.00%     40.00%     40.00%     40.00%     40.00%     40.00%     40.00%     40.00%     40.00%     40.00%     40.00%     40.00%     40.00%     40.00%     40.00%     40.00%     40.00%     40.00%     40.00%     40.00%     40.00%     40.00%     40.00%     40.00%     40.00% <td< th=""><th>Legislation satisfying national requirements only [within EU]</th><th></th><th></th><th></th><th></th><th>48</th><th></th><th>48</th></td<>                                                                                                                                                                                                                                                                                                                                                                                                                                                                                                                                                                                                                                                                                                                                                                                                                                                                                                                                                                                                                                                                                                                                                                                                                                                      | Legislation satisfying national requirements only [within EU]                                                                                                                                                               |                                                                                         |        |                                     |                        | 48                 |       | 48     |
| Legislative Requirements    Legislation satisfying New-CDI requirements only                                                                                                                                                                                                                                                                                                                                                                                                                                                                                                                                                                                                                                                                                                                                                                                                                                                                                                                                                                                                                                                                                                                                                                                                                                                                                                                                                                                                                                                                                                                                                                                                                                                                                                                                                                                                                                                                                                                                                                                                                                                                                                                                                                                                                                                                                                                                                                                                                                                                                             |                                                                                                                                                                                                                             |                                                                                         | 34     |                                     |                        |                    |       | 34     |
| Legislative Requirements outly byins 10:       0.005       Image: Control outly by the                                                                                                                                                                                                                                                                                                                                                                                                                                                                                            | Tc                                                                                                                                                                                                                          | otal                                                                                    | 15,544 | 1,0                                 | 91                     | 2,733              | 1,058 | 20,426 |
| Quality control linct batch - Other en                                                                                                                                                                                                                                                                                                                                                                                                                                                                                                                                                                                                                                                                                                                                                                                                                                                                                                                                                                                                                                                                                                                                                                                                                                                                                                                                                                                                                                                                                                                                                                                                                                                                                                                                                                                                                                                                                                                                                                                                                                                                                                                                                                                                                                                                                                                                                                                                                                                                                                                                   | <ul> <li>Legislative Requirement</li> <li>Legislation satisfying EU requirements</li> <li>Legislation satisfying national requirements only [within EU]</li> <li>Legislation satisfying Non–EU requirements only</li> </ul> | 100.00%<br>90.00%<br>80.00%<br>70.00%<br>60.00%<br>50.00%<br>40.00%<br>30.00%<br>20.00% |        |                                     |                        |                    |       |        |