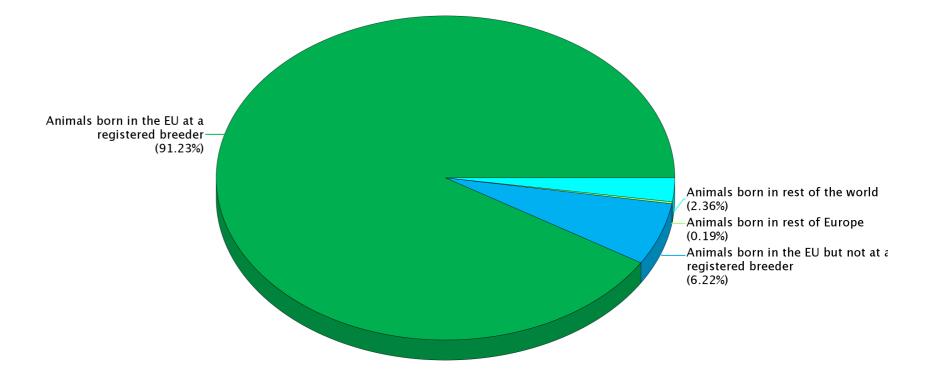

|       | Animals born in the EU |        | Animals born in rest of<br>Europe | Animals born in rest of the world | Total   |
|-------|------------------------|--------|-----------------------------------|-----------------------------------|---------|
| Total | 216,478                | 23,727 | 2,866                             | 6,676                             | 249,747 |

## Origin of animals by species grouping

|                          |         | Animals born in the EU but not at a registered breeder | Animals born in rest of<br>Europe | Animals born in rest of the world | Total   |
|--------------------------|---------|--------------------------------------------------------|-----------------------------------|-----------------------------------|---------|
| Warm-blooded vertebrates | 211,423 | 16,035                                                 | 782                               | 5,455                             | 233,695 |
| Cold-blooded vertebrates | 5,055   | 7,692                                                  | 2,084                             | 1,221                             | 16,052  |
| Invertebrates            |         |                                                        |                                   |                                   |         |
| Total                    | 216,478 | 23,727                                                 | 2,866                             | 6,676                             | 249,747 |

- Animals born in the EU at a registered breeder
- Animals born in the EU but not at a registered breeder
- Animals born in rest of Europe
- Animals born in rest of the world

**Number of Animals** 

# Animals born in the EU at a registered breeder

**Common Origin** 

- Animals born in the EU but not at a registered breeder
- Animals born in rest of Europe
- Animals born in rest of the world