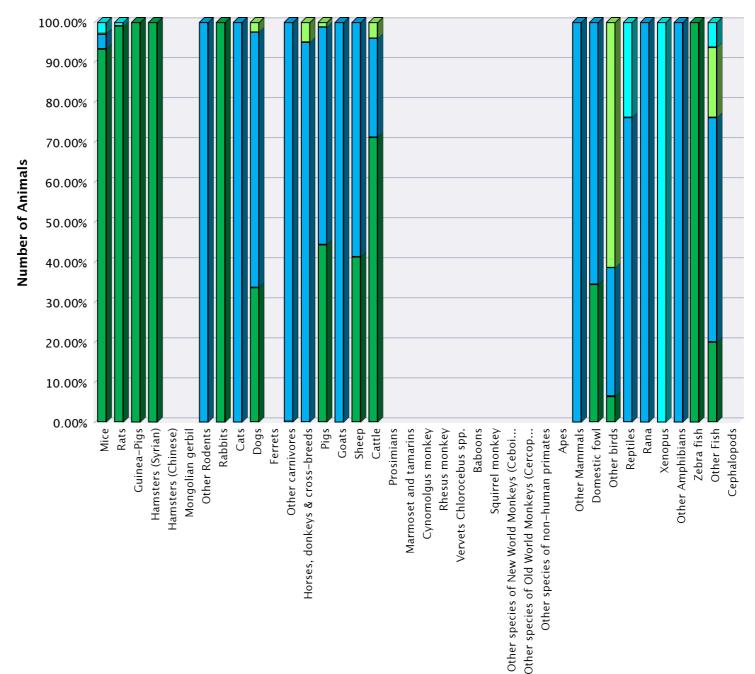

|                                                          | Animals born in the EU but not at a registered |       | Animals born in rest of Animals born in rest of |           | Total   |
|----------------------------------------------------------|------------------------------------------------|-------|-------------------------------------------------|-----------|---------|
|                                                          |                                                |       | Europe                                          | the world | Total   |
| Mice                                                     | 163,858                                        | 6,483 | 25                                              | 5,114     | 175,708 |
| Rats                                                     | 36,006                                         | 13    |                                                 | 341       | 36,360  |
| Guinea-Pigs                                              | 2,659                                          |       |                                                 |           | 2,659   |
| Hamsters (Syrian)                                        | 292                                            |       |                                                 |           | 292     |
| Hamsters (Chinese)                                       |                                                |       |                                                 |           |         |
| Mongolian gerbil                                         |                                                |       |                                                 |           |         |
| Other Rodents                                            |                                                | 13    |                                                 |           | 13      |
| Rabbits                                                  | 3,116                                          |       |                                                 |           | 3,116   |
| Cats                                                     |                                                | 3     |                                                 |           | 3       |
| Dogs                                                     | 120                                            | 228   |                                                 | 9         | 357     |
| Ferrets                                                  |                                                |       |                                                 |           |         |
| Other carnivores                                         | 6                                              | 3,071 |                                                 |           | 3,077   |
| Horses, donkeys & cross-breeds                           |                                                | 169   |                                                 | 9         | 178     |
| Pigs                                                     | 3,092                                          | 3,798 | 8                                               | 7         | 6,977   |
| Goats                                                    |                                                | 13    |                                                 |           | 13      |
| Sheep                                                    | 31                                             | 44    |                                                 |           | 75      |
| Cattle                                                   | 1,421                                          | 495   | 8                                               | 1         | 1,997   |
| Prosimians                                               |                                                |       |                                                 |           |         |
| Marmoset and tamarins                                    |                                                |       |                                                 |           |         |
| Cynomolgus monkey                                        |                                                |       |                                                 |           |         |
| Rhesus monkey                                            |                                                |       |                                                 |           |         |
| Vervets Chlorocebus spp.                                 |                                                |       |                                                 |           |         |
| Baboons                                                  |                                                |       |                                                 |           |         |
| Squirrel monkey                                          |                                                |       |                                                 |           |         |
| Other species of New World Monkeys (Ceboidea)            |                                                |       |                                                 |           |         |
| Other species of Old World Monkeys<br>(Cercopithecoidea) |                                                |       |                                                 |           |         |
| Other species of non-human primates                      |                                                |       |                                                 |           |         |
| Apes                                                     |                                                |       |                                                 |           |         |
| Other Mammals                                            |                                                | 28    |                                                 |           | 28      |
| Domestic fowl                                            | 786                                            | 1,497 |                                                 |           | 2,283   |
| Other birds                                              | 36                                             | 180   | 34                                              | 3         | 559     |
| Reptiles                                                 |                                                | 118   |                                                 | 37        | 155     |
| Rana                                                     |                                                | 809   |                                                 |           | 809     |
| Xenopus                                                  |                                                |       |                                                 | 429       | 429     |
| Other Amphibians                                         |                                                | 94    |                                                 |           | 94      |
| Zebra fish                                               | 2,677                                          |       |                                                 |           | 2,677   |
| Other Fish                                               | 2,378                                          | 6,671 | 2,08                                            | 4 755     | 11,888  |

|             |         |        |       | Animals born in rest of the world | Total   |
|-------------|---------|--------|-------|-----------------------------------|---------|
| Mammals     | 210,601 | 14,358 | 439   | 5,455                             | 230,853 |
| Birds       | 822     | 1,677  | 343   |                                   | 2,842   |
| Fish        | 5,055   | 6,671  | 2,084 | 755                               | 14,565  |
| Amphibians  |         | 903    |       | 429                               | 1,332   |
| Reptiles    |         | 118    |       | 37                                | 155     |
| Cephalopods |         |        |       |                                   |         |
| Tota        | 216,478 | 23,727 | 2,866 | 6,676                             | 249,747 |

### Origin of mammals

|                    | Animals born in the EU at a registered breeder |        |     | Animals born in rest of the world | Total   |
|--------------------|------------------------------------------------|--------|-----|-----------------------------------|---------|
| Rodents            | 202,815                                        | 6,509  | 253 | 5,455                             | 215,032 |
| Rabbits            | 3,116                                          |        |     |                                   | 3,116   |
| Carnivores         | 126                                            | 3,302  | 9   |                                   | 3,437   |
| Equidae            |                                                | 169    | 9   |                                   | 178     |
| Artiodactyla       | 4,544                                          | 4,350  | 168 |                                   | 9,062   |
| Non-human primates |                                                |        |     |                                   |         |
| Other mammals      |                                                | 28     |     |                                   | 28      |
| Tot                | al 210,601                                     | 14,358 | 439 | 5,455                             | 230,853 |